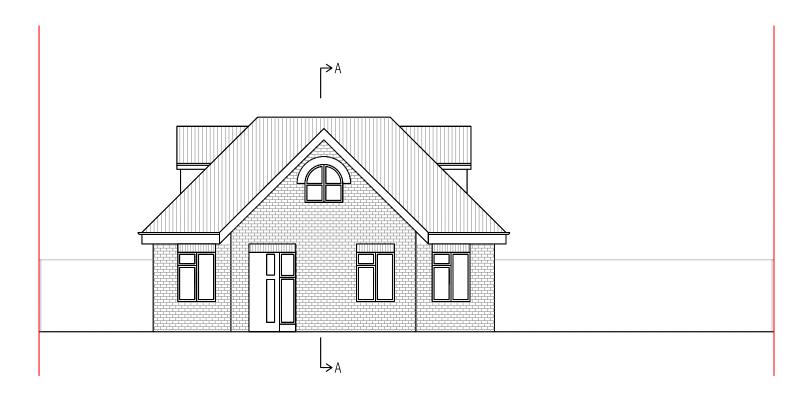

# FRONT ELEVATION

No encroachment of boundaries by the eaves, foundations and gutters. All materials to match existing.