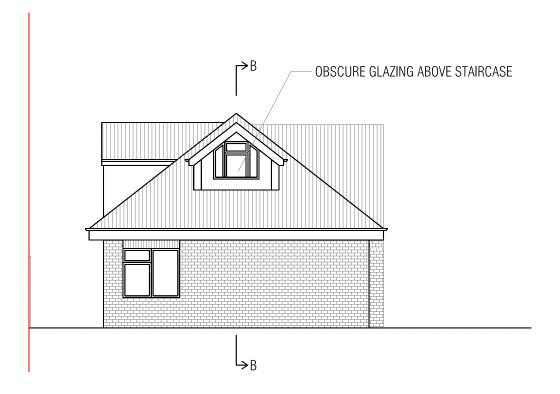

# SIDE ELEVATION

# **OBSCURE GLAZING UP TO 1700**

No encroachment of boundaries by the eaves, foundations and gutters. All materials to match existing.