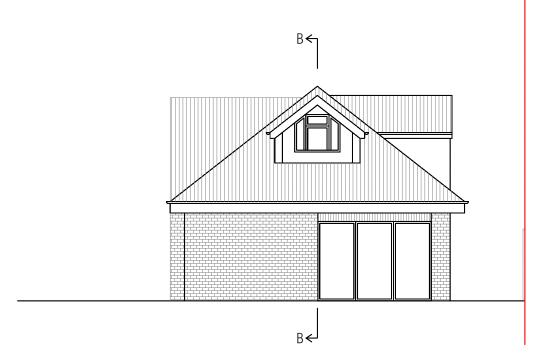

# SIDE ELEVATION

No encroachment of boundaries by the eaves, foundations and gutters. All materials to match existing.